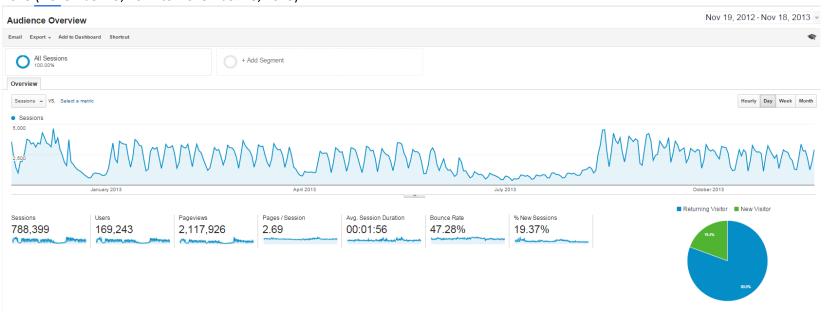

## De La Salle High School Website - Comparison of Page Visits

# PART 1: TOTAL SITE

2015 (November 19, 2014 to November 18, 2015)



2014 (November 19, 2013 to November 18, 2014)



## 2013 (November 19, 2012 to November 18, 2013)



## 2012 (November 19, 2011 to November 18, 2012)



#### 2011 (November 19, 2010 to November 18, 2011) Nov 19, 2010 - Nov 18, 2011 -**Audience Overview** Email Export + Add to Dashboard Shortcut All Sessions + Add Segment Overview Sessions - VS. Select a metric Hourly Day Week Month Sessions 6,000 April 2011 January 2011 October 2011 ■ Returning Visitor ■ New Visitor Sessions Users Pageviews Pages / Session Avg. Session Duration Bounce Rate % New Sessions 47.24% 773,243 254,370 2,178,191 2.82 00:02:03 30.59%

PART 2: ATHLETICS ONLY

## 2015 (November 19, 2014 to November 18, 2015)



### 2014 (November 19, 2013 to November 18, 2014)





00:01:04

00:01:16

1,035 (1.09%)

2,128 (2.24%)

58.16%

44.03%

32.23%

33.65%

\$0.00 (0.00%)

\$0.00 (0.00%)

9. /athletics/teampage.aspx?TeamID=343