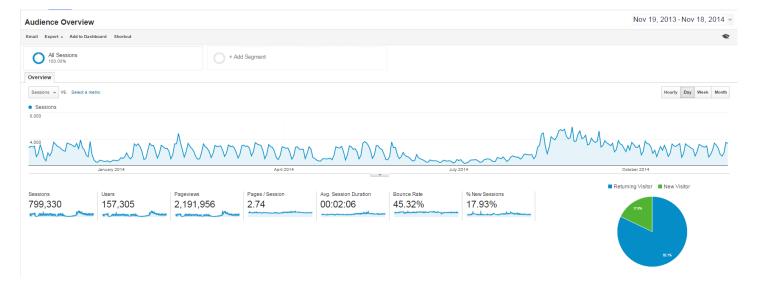

# PART 1: TOTAL SITE

2015 (November 19, 2014 to November 18, 2015)

2014 (November 19, 2013 to November 18, 2014)