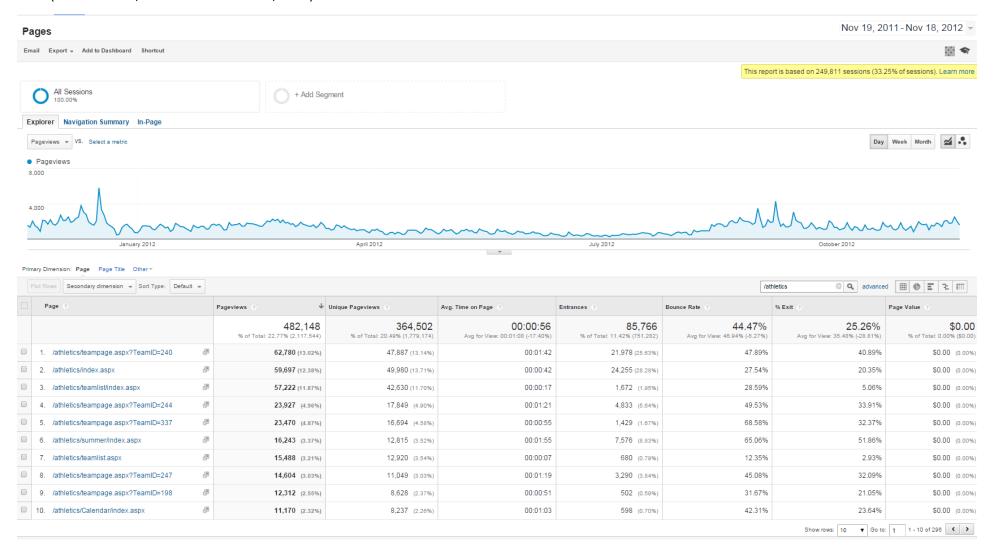

Export + Add to Dashboard Shortcut All Sessions + Add Segment Overview Sessions - VS. Select a metric Hourly Day Week Month Sessions 6,000 April 2011 January 2011 October 2011 ■ Returning Visitor ■ New Visitor Sessions Users Pageviews Pages / Session Avg. Session Duration Bounce Rate % New Sessions 47.24% 773,243 254,370 2,178,191 2.82 00:02:03 30.59%

PART 2: ATHLETICS ONLY

## 2015 (November 19, 2014 to November 18, 2015)



### 2014 (November 19, 2013 to November 18, 2014)





00:01:04

00:01:16

1,035 (1.09%)

2,128 (2.24%)

58.16%

44.03%

32.23%

33.65%

\$0.00 (0.00%)

\$0.00 (0.00%)

9. /athletics/teampage.aspx?TeamID=343

10. /athletics/teampage.aspx?TeamID=245

æ

æ

12,099 (2.72%)

10,328 (2.32%)

8,794 (2.55%)

8,019 (2.33%)

### 2012 (November 19, 2011 to November 18, 2012)



### 2011 (November 19, 2010 to November 18, 2011)