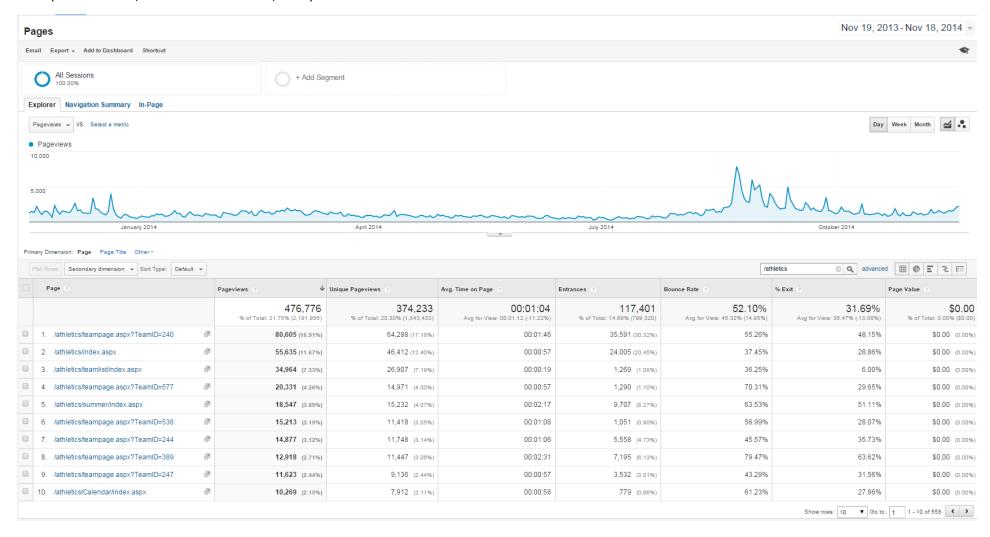

### 2014 (November 19, 2013 to November 18, 2014)

00:01:04

00:01:16

1,035 (1.09%)

2,128 (2.24%)

58.16%

44.03%

32.23%