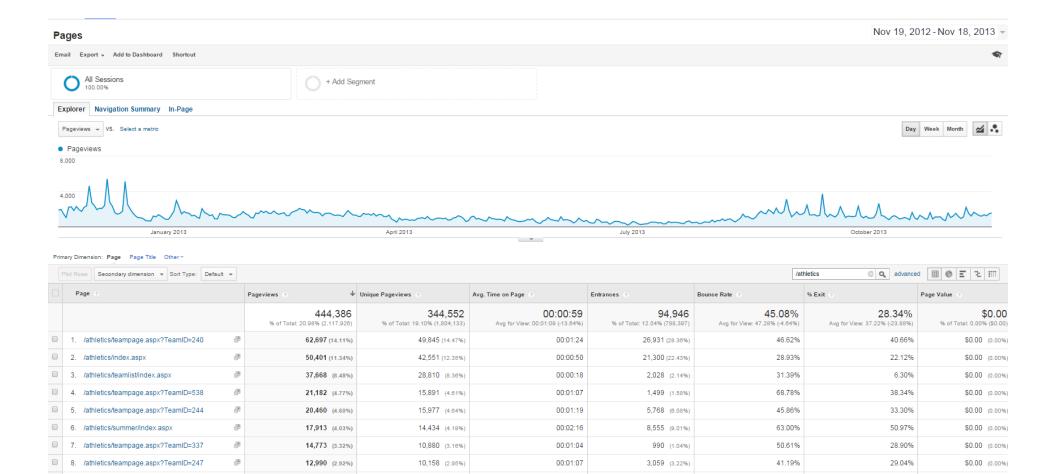

SITE

2015 (November 19, 2014 to November 18, 2015)



2014 (November 19, 2013 to November 18, 2014)



## 2013 (November 19, 2012 to November 18, 2013)



## 2012 (November 19, 2011 to November 18, 2012)



#### 2011 (November 19, 2010 to November 18, 2011) Nov 19, 2010 - Nov 18, 2011 -**Audience Overview** Email Export + Add to Dashboard Shortcut All Sessions + Add Segment Overview Sessions - VS. Select a metric Hourly Day Week Month Sessions 6,000 April 2011 January 2011 October 2011 ■ Returning Visitor ■ New Visitor Sessions Users Pageviews Pages / Session Avg. Session Duration Bounce Rate % New Sessions 47.24% 773,243 254,370 2,178,191 2.82 00:02:03 30.59%

PART 2: ATHLETICS ONLY

## 2015 (November 19, 2014 to November 18, 2015)



### 2014 (November 19, 2013 to November 18, 2014)





00:01:04

00:01:16

1,035 (1.09%)

2,128 (2.24%)

58.16%

44.03%

32.23%

33.65%

\$0.00 (0.00%)

\$0.00 (0.00%)

9. /athletics/teampage.aspx?TeamID=343

10. /athletics/teampage.aspx?TeamID=245

æ

æ

12,099 (2.72%)

10,328 (2.32%)

8,794 (2.55%)

8,019 (2.33%)

### 2012 (November 19, 2011 to November 18, 2012)



### 2011 (November 19, 2010 to November 18, 2011)