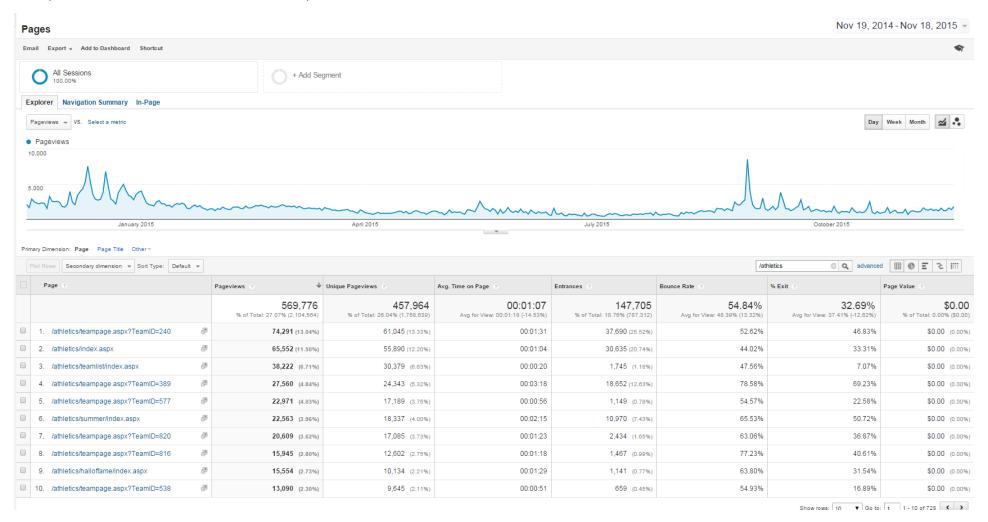

l Website - Comparison of Page Visits

# PART 1: TOTAL SITE

2015 (November 19, 2014 to November 18, 2015)



2014 (November 19, 2013 to November 18, 2014)



## 2013 (November 19, 2012 to November 18, 2013)



## 2012 (November 19, 2011 to November 18, 2012)



#### 2011 (November 19, 2010 to November 18, 2011) Nov 19, 2010 - Nov 18, 2011 -**Audience Overview** Email Export + Add to Dashboard Shortcut All Sessions + Add Segment Overview Sessions - VS. Select a metric Hourly Day Week Month Sessions 6,000 April 2011 January 2011 October 2011 ■ Returning Visitor ■ New Visitor Sessions Users Pageviews Pages / Session Avg. Session Duration Bounce Rate % New Sessions 47.24% 773,243 254,370 2,178,191 2.82 00:02:03 30.59%

PART 2: ATHLETICS ONLY

## 2015 (November 19, 2014 to November 18, 2015)



### 2014 (November 19, 2013 to November 18, 2014)





00:01:04

00:01:16

1,035 (1.09%)

2,128 (2.24%)

58.16%

44.03%

32.23%

33.65%

\$0.00 (0.00%)

\$0.00 (0.00%)

9. /athletics/teampage.aspx?TeamID=343

10. /athletics/teampage.aspx?TeamID=245

æ

æ

12,099 (2.72%)

10,328 (2.32%)

8,794 (2.55%)

8,019 (2.33%)

### 2012 (November 19, 2011 to November 18, 2012)



### 2011 (November 19, 2010 to November 18, 2011)