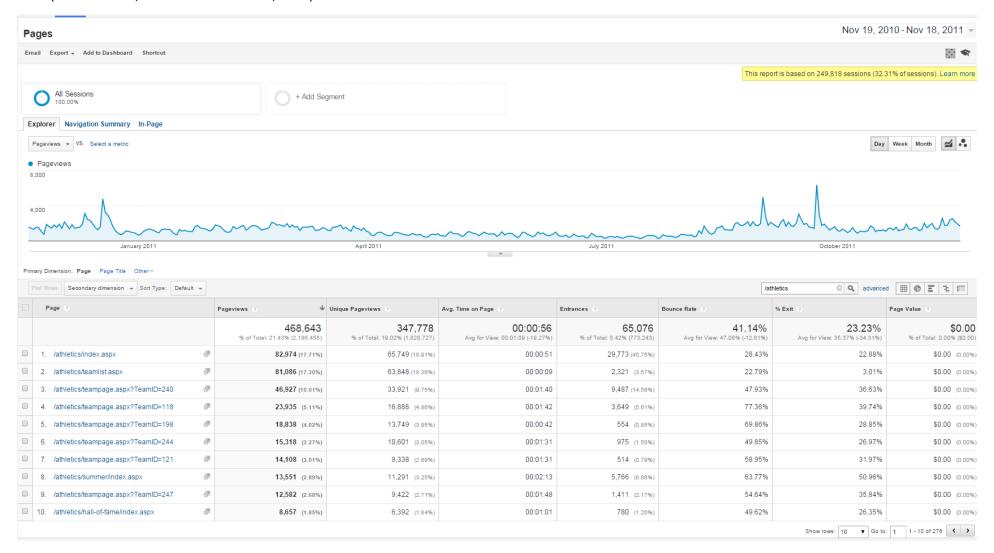

Segment Overview Sessions - VS. Select a metric Hourly Day Week Month Sessions 6,000 April 2011 January 2011 October 2011 ■ Returning Visitor ■ New Visitor Sessions Users Pageviews Pages / Session Avg. Session Duration Bounce Rate % New Sessions 47.24% 773,243 254,370 2,178,191 2.82 00:02:03 30.59%

PART 2: ATHLETICS ONLY

## 2015 (November 19, 2014 to November 18, 2015)



### 2014 (November 19, 2013 to November 18, 2014)





00:01:04

00:01:16

1,035 (1.09%)

2,128 (2.24%)

58.16%

44.03%

32.23%

33.65%

\$0.00 (0.00%)

\$0.00 (0.00%)

9. /athletics/teampage.aspx?TeamID=343

10. /athletics/teampage.aspx?TeamID=245

æ

æ

12,099 (2.72%)

10,328 (2.32%)

8,794 (2.55%)

8,019 (2.33%)

### 2012 (November 19, 2011 to November 18, 2012)



### 2011 (November 19, 2010 to November 18, 2011)