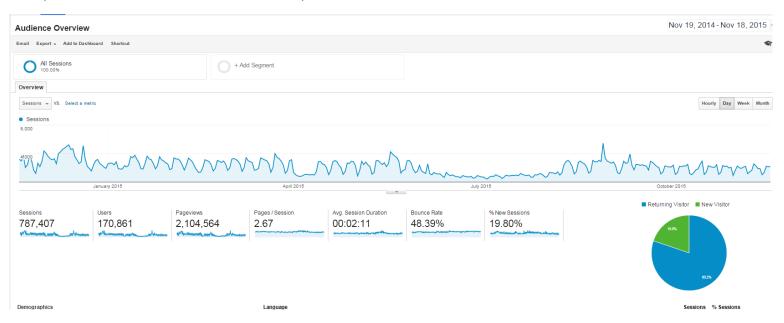

# PART 1: TOTAL SITE

2015 (November 19, 2014 to November 18, 2015)

2014 (November 19, 2013 to November 18, 2014)