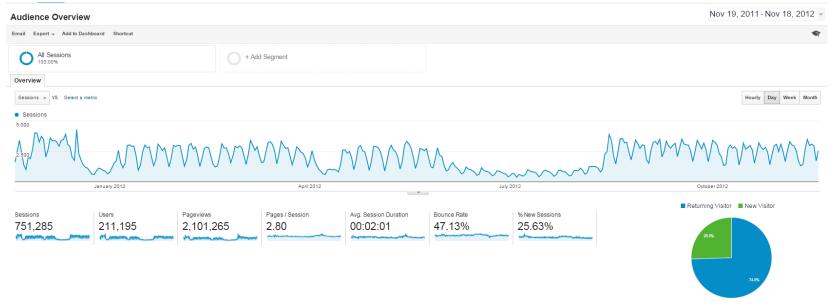

## De La Salle High School Website - Comparison of Page Visits

# PART 1: TOTAL SITE

2015 (November 19, 2014 to November 18, 2015)



2014 (November 19, 2013 to November 18, 2014)



## 2013 (November 19, 2012 to November 18, 2013)



## 2012 (November 19, 2011 to November 18, 2012)



#### 2011 (November 19, 2010 to November 18, 2011) Nov 19, 2010 - Nov 18, 2011 -**Audience Overview** Email Export + Add to Dashboard Shortcut All Sessions + Add Segment Overview Sessions - VS. Select a metric Hourly Day Week Month Sessions 6,000 April 2011 January 2011 October 2011 ■ Returning Visitor ■ New Visitor Sessions Users Pageviews Pages / Session Avg. Session Duration Bounce Rate % New Sessions 47.24% 773,243 254,370 2,178,191 2.82 00:02:03 30.59%

PART 2: ATHLETICS ONLY

## 2015 (November 19, 2014 to November 18, 2015)



### 2014 (November 19, 2013 to November 18, 2014)





00:01:04

00:01:16

1,035 (1.09%)

2,128 (2.24%)

58.16%

44.03%

32.23%

33.65%

\$0.00 (0.00%)

\$0.00 (0.00%)

9. /athletics/teampage.aspx?TeamID=343

10. /athletics/teampage.aspx?TeamID=245

æ

æ

12,